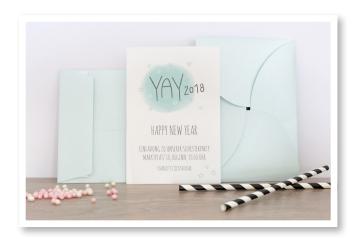

## **YAY 2018**

## Shopping List:

 $\overline{\mathbb{N}}$ 

Pocket envelope, colour: Damast blue metallic

Card "Twist", B6, colour: Damast blue metallic

Insert card large, colour: Milk metallic

## Instructions:

- 1. Download the graphics and the style sheet required for this card.
- 2. Craft the card and print it onto the insert card.
- 3 Tuck the insert card into the card "Twist".

We used the following fonts: Amatic SC which you can download for free at "Google Fonts".